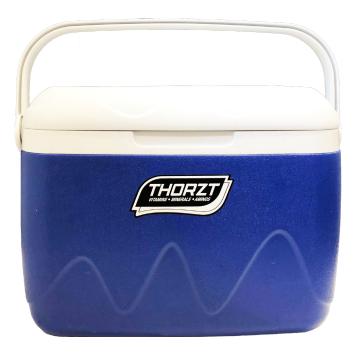

# **PRODUCT CODE:** IB21B **21L** ICE BOX

#### DESCRIPTION

Stay hydrated and keep your food/ drinks cold for hours with your personal 21L THORZT Esky (Ice Box).

## **PRODUCT DETAILS**

Material Outer: HDPE Material Inner: Polypropylene Colour: Metallic Blue Weight (empty): 2.9kg Weight (full capacity): 23.9kg Width: 28cm Length: 42cm Height: 55cm